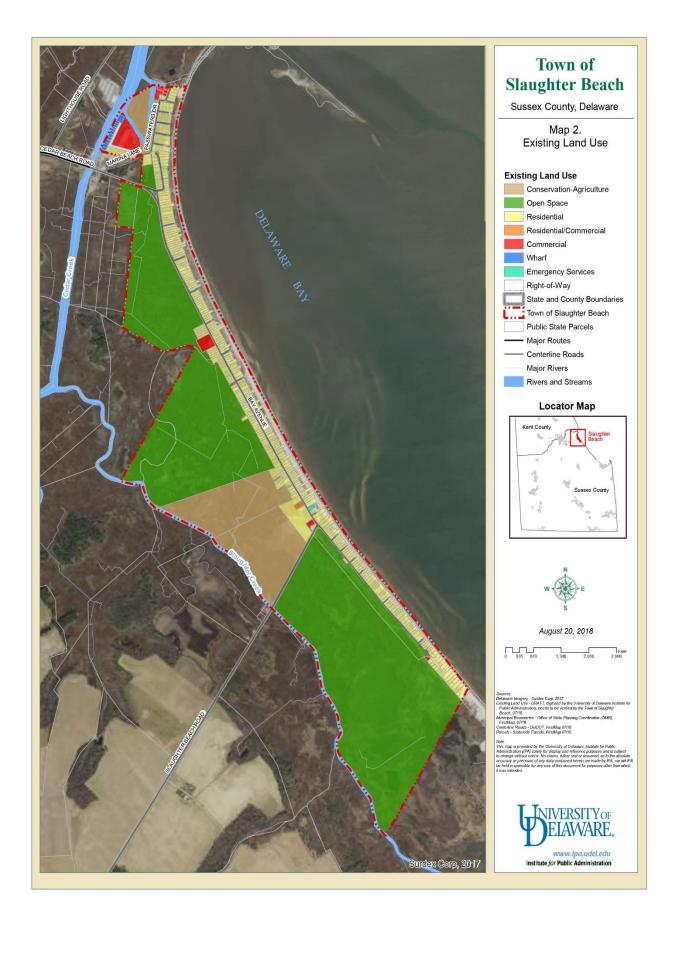

## TABLE OF CONTENTS

| Map | Title                       |
|-----|-----------------------------|
| 1   | Aerial View                 |
| 2   | Existing Land Use           |
| 3   | Future Land Use             |
| 4   | Wildlife Conservation Areas |
| 5   | Environmental Features      |
| 6   | Floodplains                 |
| 7   | Areas of Concern            |
| 8   | State Investment Strategies |
| 9   | Landuse Landcover           |

## **Locator Map**

August 20, 2018

Sources: Delaware Imagery - Surdex Corp, 2017. Municipal Boundaries - Office of State Planning Coordination (OMB

Note: This map is provided by the University of Delaware, Insibile for Public Administration (IPA) solely for display and reference purposes and is subject to change without notice. No Calams, either real or assumed, as to the absolute occuracy or precision of any data contained herem a made by IPA, no will IP