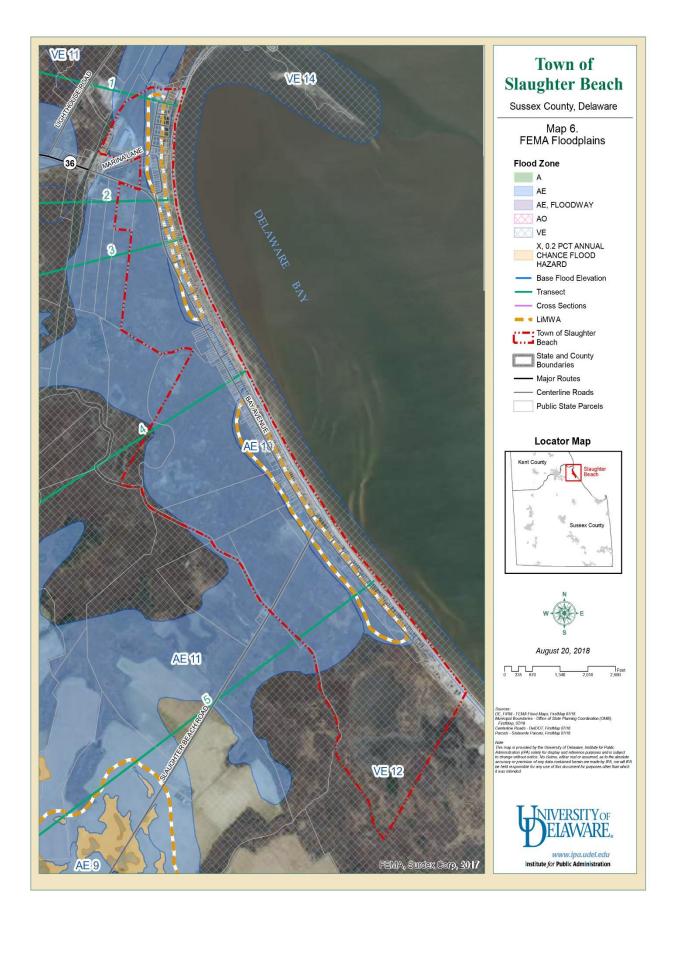

vation Areas |
| 5   | Environmental Features      |
| 6   | Floodplains                 |
| 7   | Areas of Concern            |
| 8   | State Investment Strategies |
| 9   | Landuse Landcover           |



## Town of Slaughter Beach

Sussex County, Delaware

Map 1. Aerial View



## **Locator Map**





August 20, 2018



Sources: Delaware Imagery - Surdex Corp, 2017. Municipal Boundaries - Office of State Planning Coordination (OMB

Note: This map is provided by the University of Delaware, Insibile for Public Administration (IPA) solely for display and reference purposes and is subject to change without notice. No Calams, either real or assumed, as to the absolute occuracy or precision of any data contained herem a made by IPA, no will IP



institute for Public Administration