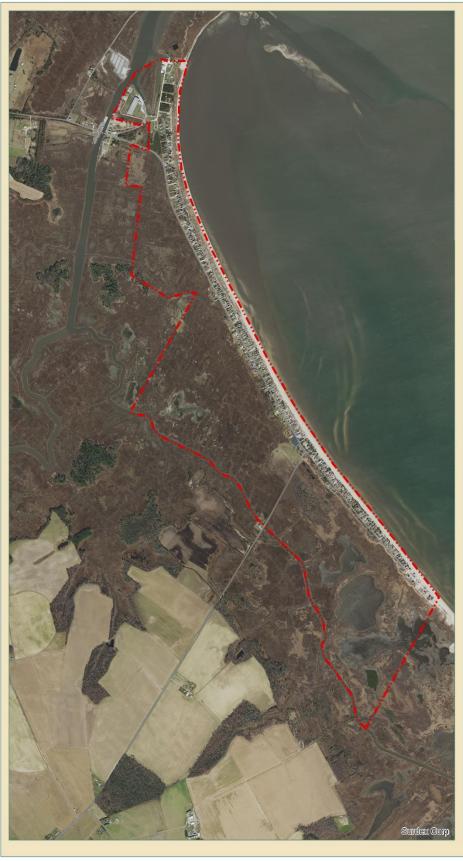

## Town of Slaughter Beach

Sussex County, Delaware

Map 1. Aerial View

## **Locator Map**

August 20, 2018

Sources: Delaware Imagery - Surdex Corp, 2017. Municipal Boundaries - Office of State Planning Coordination (OMB

Note: This map is provided by the University of Delaware, Insibile for Public Administration (IPA) solely for display and reference purposes and is subject to change without notice. No Calams, either real or assumed, as to the absolute occuracy or precision of any data contained herem a made by IPA, no will IP