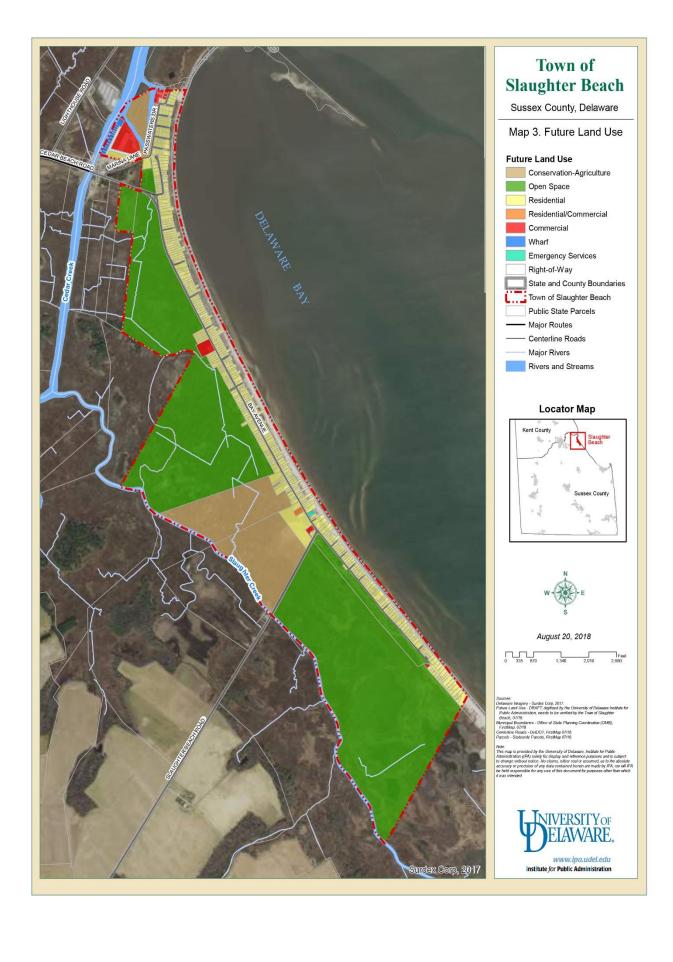

## Town of Slaughter Beach

Sussex County, Delaware

Map 1. Aerial View

## **Locator Map**

August 20, 2018

Sources: Delaware Imagery - Surdex Corp, 2017. Municipal Boundaries - Office of State Planning Coordination (OMB

Note: This map is provided by the University of Delaware, Insibile for Public Administration (IPA) solely for display and reference purposes and is subject to change without notice. No Calams, either real or assumed, as to the absolute occuracy or precision of any data contained herem a made by IPA, no will IP