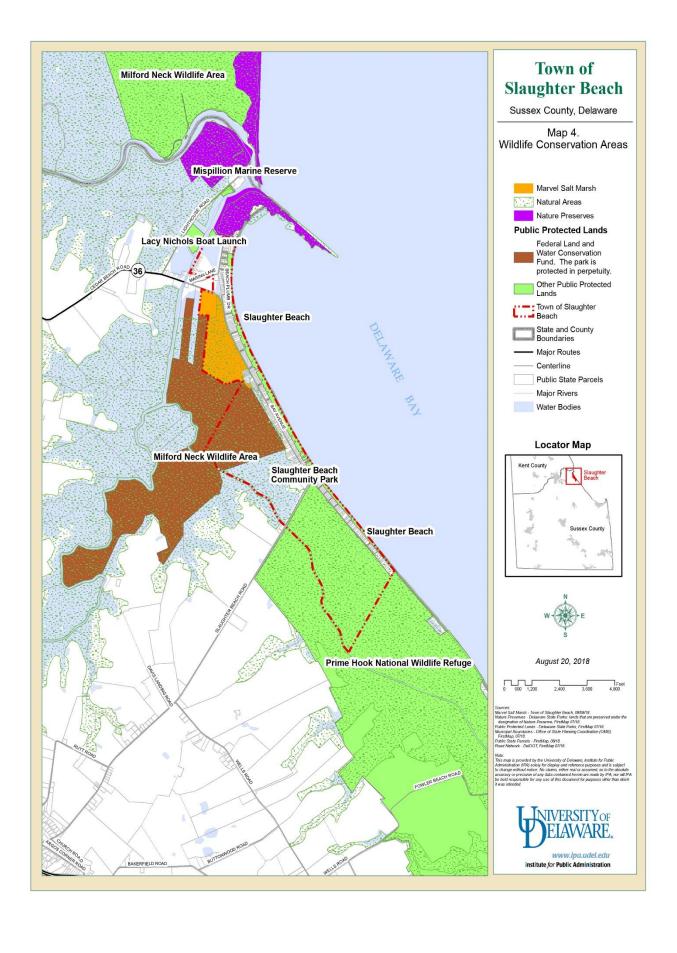

nservation Areas |
| 5   | Environmental Features      |
| 6   | Floodplains                 |
| 7   | Areas of Concern            |
| 8   | State Investment Strategies |
| 9   | Landuse Landcover           |



## Town of Slaughter Beach

Sussex County, Delaware

Map 1. Aerial View



## **Locator Map**





August 20, 2018



Sources: Delaware Imagery - Surdex Corp, 2017. Municipal Boundaries - Office of State Planning Coordination (OMB

Note: This map is provided by the University of Delaware, Insibile for Public Administration (IPA) solely for display and reference purposes and is subject to change without notice. No Calams, either real or assumed, as to the absolute occuracy or precision of any data contained herem a made by IPA, no will IP



institute for Public Administration