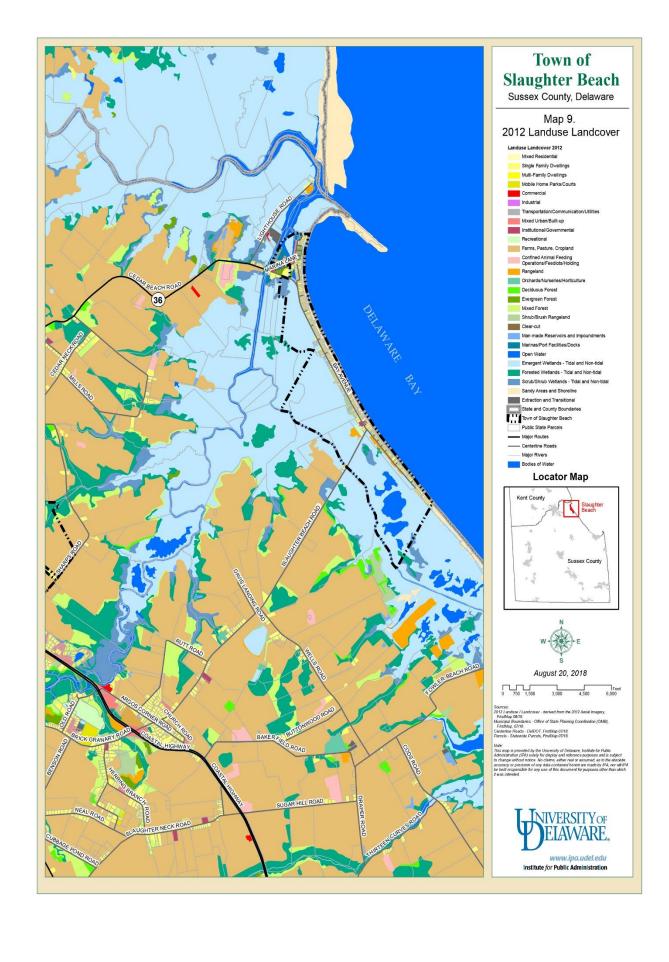

## TABLE OF CONTENTS

| Map | Title                       |
|-----|-----------------------------|
| 1   | Aerial View                 |
| 2   | Existing Land Use           |
| 3   | Future Land Use             |
| 4   | Wildlife Conservation Areas |
| 5   | Environmental Features      |
| 6   | Floodplains                 |
| 7   | Areas of Concern            |
| 8   | State Investment Strategies |
| 9   | Landuse Landcover           |