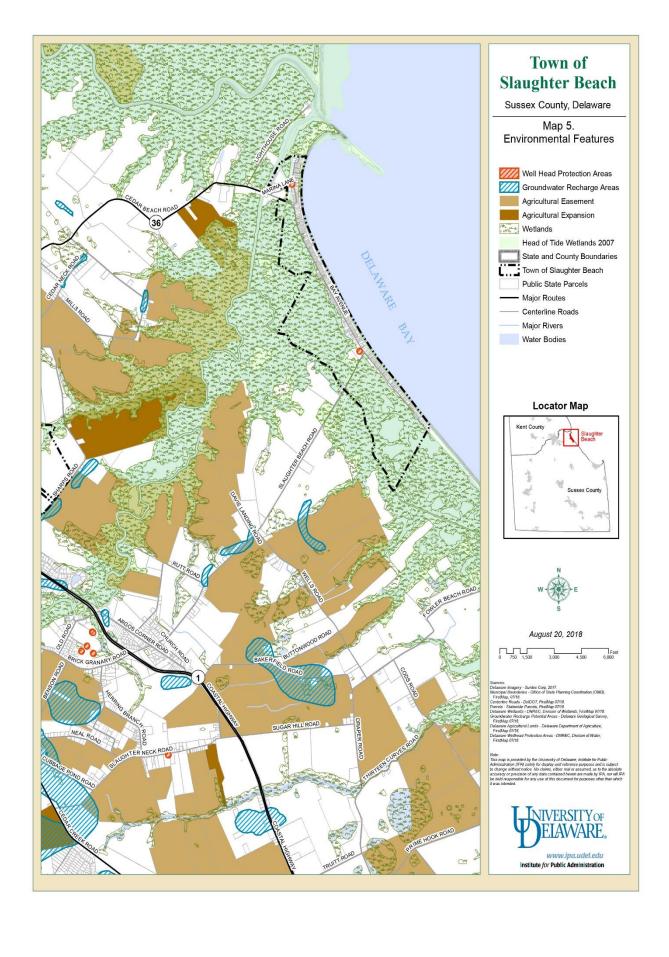

ervation Areas |
| 5   | Environmental Features      |
| 6   | Floodplains                 |
| 7   | Areas of Concern            |
| 8   | State Investment Strategies |
| 9   | Landuse Landcover           |



## Town of Slaughter Beach

Sussex County, Delaware

Map 1. Aerial View



## **Locator Map**





August 20, 2018



Sources: Delaware Imagery - Surdex Corp, 2017. Municipal Boundaries - Office of State Planning Coordination (OMB

Note: This map is provided by the University of Delaware, Insibile for Public Administration (IPA) solely for display and reference purposes and is subject to change without notice. No Calams, either real or assumed, as to the absolute occuracy or precision of any data contained herem a made by IPA, no will IP



institute for Public Administration