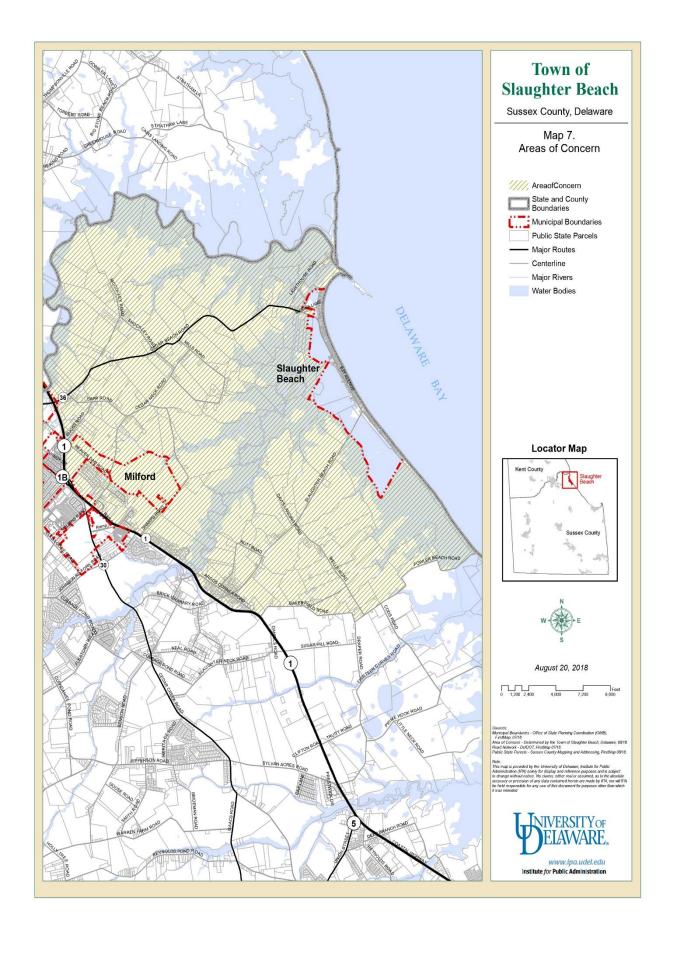

## TABLE OF CONTENTS

| Map | Title                       |
|-----|-----------------------------|
| 1   | Aerial View                 |
| 2   | Existing Land Use           |
| 3   | Future Land Use             |
| 4   | Wildlife Conservation Areas |
| 5   | Environmental Features      |
| 6   | Floodplains                 |
| 7   | Areas of Concern            |
| 8   | State Investment Strategies |
| 9   | Landuse Landcover           |