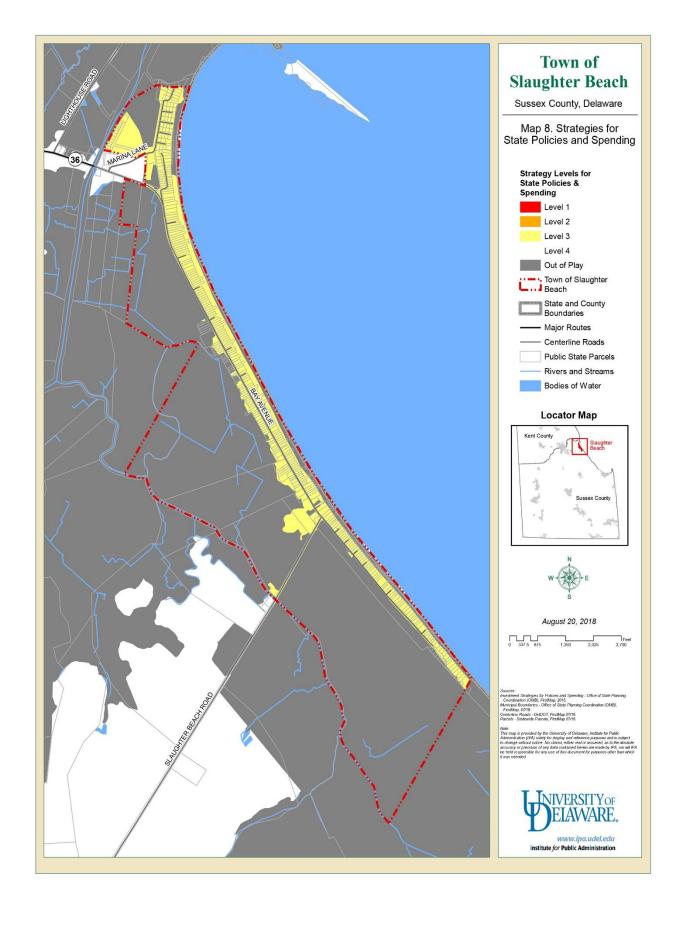

## TABLE OF CONTENTS

| Map | Title                       |
|-----|-----------------------------|
| 1   | Aerial View                 |
| 2   | Existing Land Use           |
| 3   | Future Land Use             |
| 4   | Wildlife Conservation Areas |
| 5   | Environmental Features      |
| 6   | Floodplains                 |
| 7   | Areas of Concern            |
| 8   | State Investment Strategies |
| 9   | Landuse Landcover           |